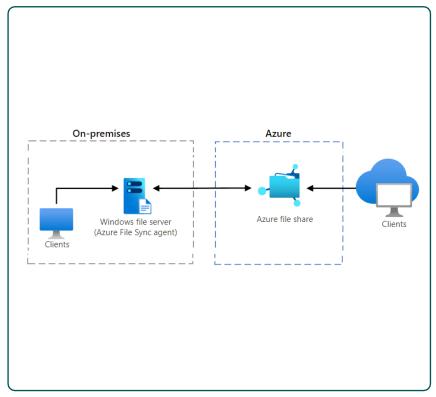

This solution centralizes files into a versatile, flexible and high performing File Share with the ability to collaborate, store, and share files across multiple locations securely via HTTPS. Storage Essentials creates a cloud-based storage service that enables you to develop and use network file shares in the cloud using SMB and API's with the option to use File Sync services for caching file shares locally. This solution is designed to allow the user to build a long term storage and archive environment. It deploys a resource group to house the storage account which leverages the massively scalable blob storage.

## **Key Features**

- · Binary Large Object (BLOB) Storage
- Hot or Cool tier storage options, supports locally redundant and geo redundant storage with standard or premium tier options
- PowerShell cmdlets, and Azure CLI can be used to create, mount, and manage Azure File Shares.
- Smart Caching with File Sync including cloud tiering, multi site sync, and rapid file server DR.
- Security features include encryption of data at rest and in transit.

## **Core Infrastructure**

- Azure Tenant
- · Storage Account
- Resource Group
- · Blob Containers
- · File Share- Setting Quota
- · Storage Sync Services
- · Grouped File Share
- · Cloud Tiering